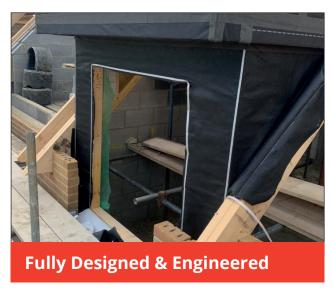

# Offsite Manufactured Dormers

Dormers enhance a 'Room in Roof' design and create additional full height space - we offer a standard prefabricated or bespoke dormer solution to ensure quality, enhance speed of build and reduce working at height. An insulated dormer built offsite as part of your total roof solution from Crendon. All dormers are fully engineered to your design and supplied to site either as a 'kit' or 'complete' ready to install.

- · Offsite manufactured
- · Reduces on site build time
- Addresses skills shortages
- · Helps to meet high demand
- · Availability of bespoke sizes
- Structural Dormer Engineered
- Factory Insulated Range of U Value options
- A1 Fire Rated Option
- · Quick and easy to install
- Suitable for all finishes